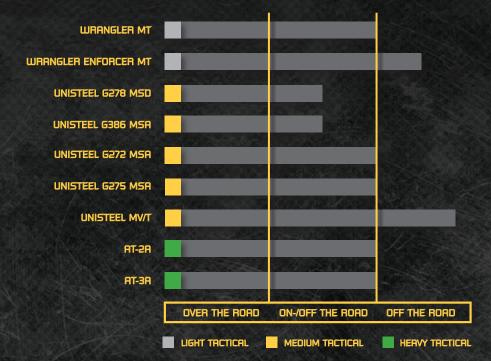

### >>Find the right innovation for the mission.

Goodyear has **proudly served the nation's military for over 105 years** with key tire fitments. Exclusive advances make Goodyear Military Tires the **mission-critical performance choice** with innovations found nowhere else. Use the chart below to find the model right for you, whatever the payload or mission requirement — from line haul, local haul, unit resupply, combat, combat support, or combat service support missions.

### Military Tire Selector

Size, Tread, Load Range/Tread Depth (32nds)

| Size          | Wrangler MT® | Wrangler Enforcer MT | MV/T       | AT-2A | AT-3A | <b>G272 MSA</b> | <b>G275 MSA</b> | G278 MSD | G386 MSS |
|---------------|--------------|----------------------|------------|-------|-------|-----------------|-----------------|----------|----------|
| 37x12.50R16.5 | D/19         | D/19, E/19           |            |       |       |                 |                 |          |          |
| 12.00R20      |              |                      |            |       |       | J/25            |                 |          | J/22     |
| 14.00R20      |              |                      |            | J/30  |       |                 |                 |          |          |
| 16.00R20      |              |                      |            | M/33  | M/33  |                 |                 |          |          |
| 335/80R20     |              |                      |            |       |       |                 | F / 20          |          |          |
| 365/80R20     |              |                      |            |       |       |                 | G / 20          |          |          |
| 395/85R20     |              |                      | G/26, L/26 |       |       |                 |                 |          |          |
| 385/65R22.5   |              |                      |            |       |       |                 |                 | J/30     |          |
| 445/65R22.5   |              |                      |            | •     | •     |                 | •               | L/30     |          |